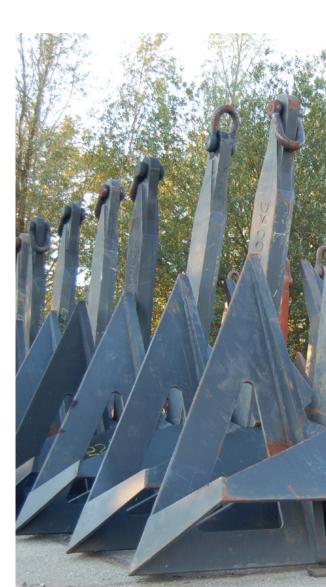

## **Anchors**

We can offer numerous anchors from stock, all types varying from  $50\ kg$  up to  $25.000\ kg$ 

# High holding power anchors

Schmitt is the designer and manufacturer of the SHH and SHI anchor. These quality products are made of high tensile welded steel with High Holding Power capacity.

These anchors are approved by all major Classification Societies.

## Mooring anchor type SSHP

**SSHP** 

Schmitt is the manufacturer of this type of anchor.

This superior anchor is made of high tensile welded steel with High Holding Power capacity. These anchors are approved by all major Classification Societies.