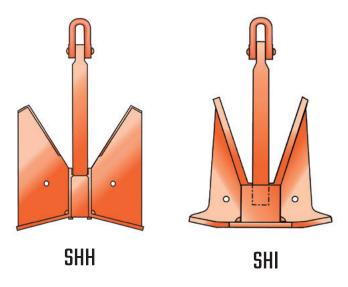

# High holding power anchors

Schmitt is the designer and manufacturer of the SHH and SHI anchor. These quality products are made of high tensile welded steel with High Holding Power capacity.

These anchors are approved by all major Classification Societies.