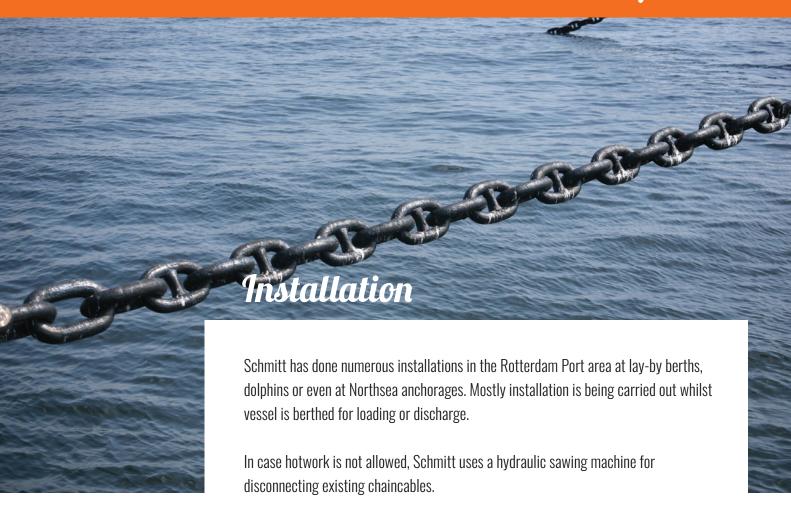

#### Schmitt is a member of

Schmitt has a workboat and own crew who can assist on every occasion. Ports as Amsterdam, Antwerp and Gent can be easily covered by our service team.

Furthermore, Schmitt can provide you an excellent price for the scrap chain/anchors. The weighing can be done after the installation of the new chain/anchors has taken place and the amount for the scrap chain will be credited on the final invoice.