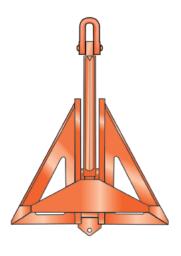

## Mooring anchor type SSHP

**SSHP** 

Schmitt is the manufacturer of this type of anchor.

This superior anchor is made of high tensile welded steel with High Holding Power capacity. These anchors are approved by all major Classification Societies.

This anchor is mostly used for the offshore market and has already frequently been delivered to:

- Dredging companies
- Crane- and Lay barges
- Jack-up barges
- Tugboats
- Mooring projects

#### Rent

This anchor and all necessary equipment is available in new and used condition either for sale or for rent.