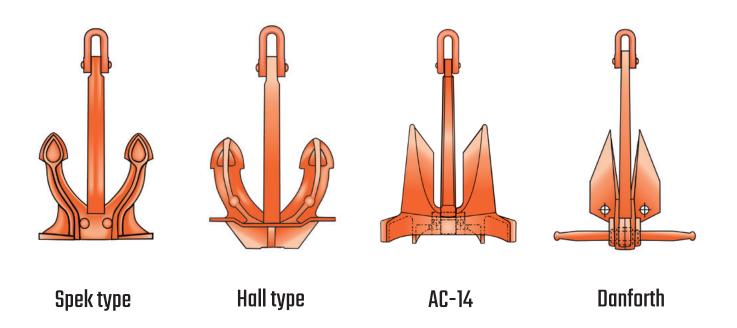

# High holding power anchors

Schmitt is the designer and manufacturer of the SHH and SHI anchor. These quality products are made of high tensile welded steel with High Holding Power capacity.

These anchors are approved by all major Classification Societies.